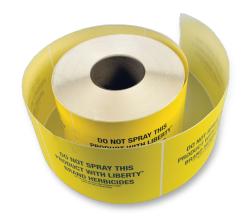

## E-Z REFUGE® WARNING LABELS

- Available to purchase online at any time
- 7" W x 5" H with rounded corners
- Yellow with black text
- 1,000 labels per 3" core roll