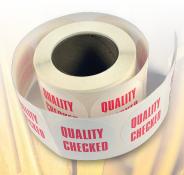

## **QUALITY CHECK LABELS**

- Available to purchase online at any time
- 3" diameter circle
- White with red text
- 500 labels per roll with 3" roll core